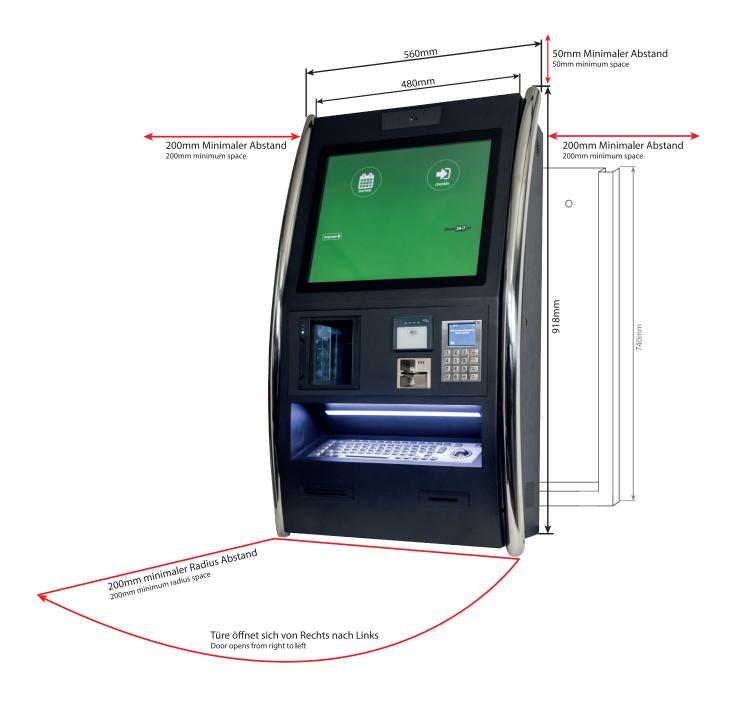

### Empfehlungen | Recommendations

Eigener Stromkreis | Absicherung Own circuit | safeguarding Bei Bedarf Unterbrechungsfreie Stromversorgung (USV) – nicht enthalten When required Uninterruptible Power Supply (UPS) – not included Anschlüsse Bauseits versteckt (Keine Steckdosen) Ports hidden on site (no sockets)