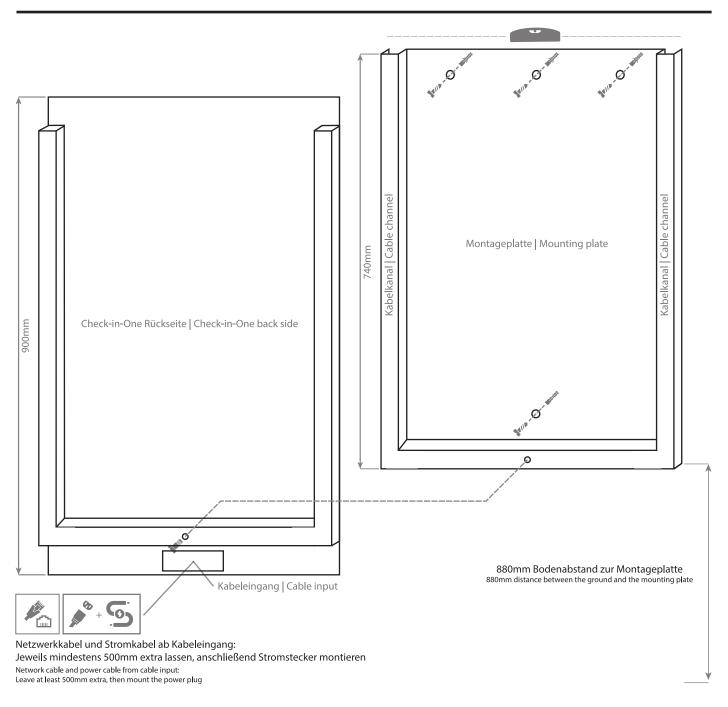

## Lieferinhalt | Contains

1x Montageplatte
1x Mounting plate

1x M8 Sicherheitsschraube 1x M8 Safety screw

1x Stromstecker 1x Powe Plug

### Selbstbesorgung | Self-care

1x Netzwerkkabel Cat 6 RJ45 (männlich)

1x Networc cable Cat 6 RJ45 (male type)

4x Dübel (je nach Wand) 4x Dowels (depend. on wall)

4x Schraube (je nach Wand) 4x Screws (depend. on wall)

1x Stromkabel
1x Power Cable

### Empfehlungen | Recommendations

Eigener Stromkreis | Absicherung Own circuit | safeguarding Bei Bedarf Unterbrechungsfreie Stromversorgung (USV) – nicht enthalten When required Uninterruptible Power Supply (UPS) – not included Anschlüsse Bauseits versteckt (Keine Steckdosen) Ports hidden on site (no sockets)